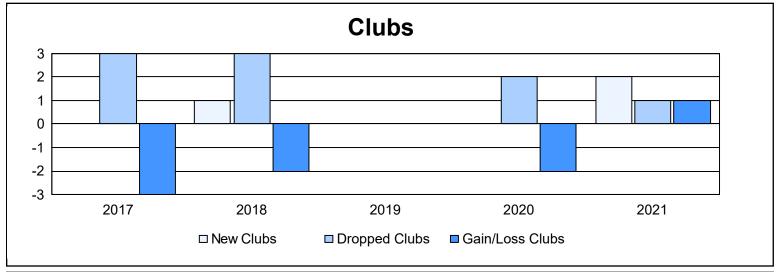

District 4 A1 As of June 2021 Cumulative

| Year      | New<br>Clubs | Dropped<br>Clubs | Gain/<br>Loss<br>Clubs | New<br>Members | Charter<br>Members | Reinstate<br>Members | Transfer<br>Members | Total<br>Member<br>Added | Total<br>Members<br>Dropped | Gain/<br>Loss<br>Members |
|-----------|--------------|------------------|------------------------|----------------|--------------------|----------------------|---------------------|--------------------------|-----------------------------|--------------------------|
| 2016-2017 | 0            | 3                | -3                     | 154            | 2                  | 20                   | 17                  | 193                      | 259                         | -66                      |
| 2017-2018 | 1            | 3                | -2                     | 187            | 49                 | 16                   | 12                  | 264                      | 306                         | -42                      |
| 2018-2019 | 0            | 0                | 0                      | 176            | 6                  | 14                   | 5                   | 201                      | 236                         | -35                      |
| 2019-2020 | 0            | 2                | -2                     | 125            | 1                  | 13                   | 15                  | 154                      | 268                         | -114                     |
| 2020-2021 | 2            | 1                | 1                      | 113            | 115                | 12                   | 3                   | 243                      | 249                         | -6                       |
| Average   | 1            | 2                | -1                     | 151            | 35                 | 15                   | 10                  | 211                      | 264                         | -53                      |